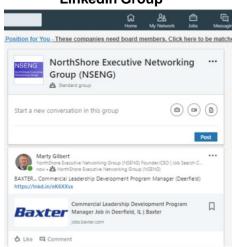

### LinkedIn Group

To assist these organizations, NSENG's Talent Recruitment Program makes their open jobs visible to all NSENG members through the following vehicles (items #1-3 are packaged together):

- 1. NSENG posts your open positions onto the weekly NSENG newsletter that is distributed to every member.
  - The same post appears for at least 2 consecutive weeks and is linked to your company's selected webpage.
- 2. NSENG posts your open positions onto the home page of the NSENG website.
  - Each position appears for 7 consecutive days each month and is linked to your company's selected webpage.
- 3. NSENG posts your open positions onto the NSENG LinkedIn group twice a month.
  - Each position can include a description of up to 1,200 characters and is linked to your company's webpage.
- 4. Companies can sponsor an NSENG meeting or webinar (this is available to companies who purchase items #1-3).
  - Sponsors get 5 minutes at the beginning of an event to present their company and open positions.
- 5. NSENG can act as a **contingent talent recruiter**.
  - NSENG sources, screens and presents qualified candidates on a flat fee basis if hired.