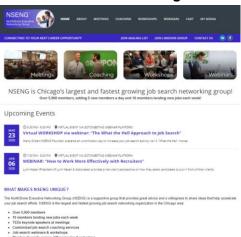

### **Website Home Page**

To assist these organizations, NSENG's Talent Recruitment Program makes their open jobs visible to all NSENG members through the following vehicles (items #1-3 are packaged together):

- 1. NSENG posts your open positions onto the weekly NSENG newsletter that is distributed to every member.
  - The same post appears for at least 2 consecutive weeks and is linked to your company's selected webpage.
- 2. NSENG posts your open positions onto the home page of the NSENG website.
  - Each position appears for 7 consecutive days each month and is linked to your company's selected webpage.
- 3. NSENG posts your open positions onto the NSENG LinkedIn group twice a month.
  - Each position can include a description of up to 1,200 characters and is linked to your company's webpage.
- 4. Companies can sponsor an NSENG meeting or webinar (this is available to companies who purchase items #1-3).
  - Sponsors get 5 minutes at the beginning of an event to present their company and open positions.
- 5. NSENG can act as a **contingent talent recruiter**.
  - NSENG sources, screens and presents qualified candidates on a flat fee basis if hired.